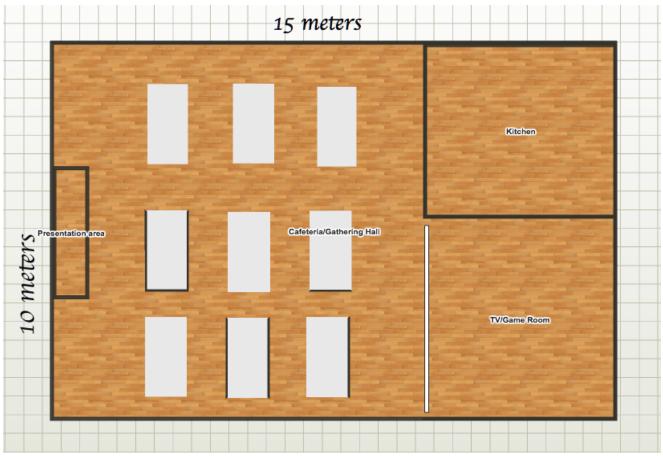

# 1A: Multipurpose Building

Whole Sponsorship - \$44,000

<u>OR</u>

# **Sponsor a Room:**

1/2 Kitchen - \$3,500 (x2)

Event Space - \$26,500

OR sponsor a wall - \$6,625 (x4)

TV/Game Room - \$10,500

OR sponsor a wall - \$2,625 (x4)