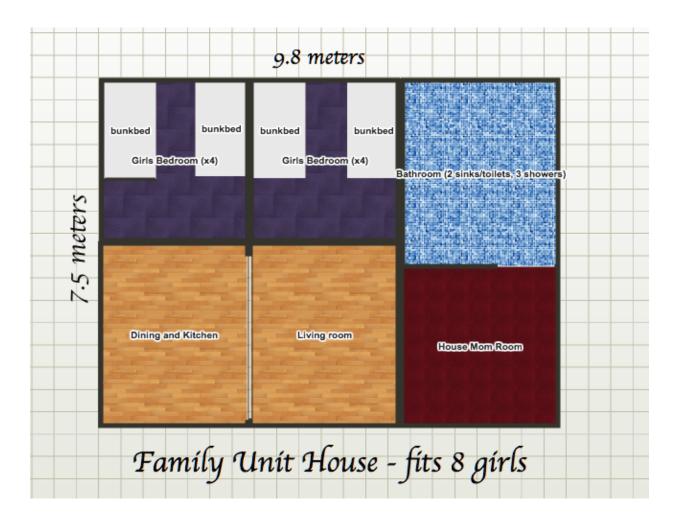

# 1C: Family Unit #1

## Whole Sponsorship - \$21,500

## **Sponsor a Space:**

1 Bunk Bedroom - \$1,600 (x4)

½ Bathroom - \$1,800 (x2)

House Mom's Room & Bathroom - \$4,000

Dining - \$3,000

Kitchen - \$1,500

Living - \$3,000

# 1D: Family Unit #2

## Whole Sponsorship PER House - \$21,500