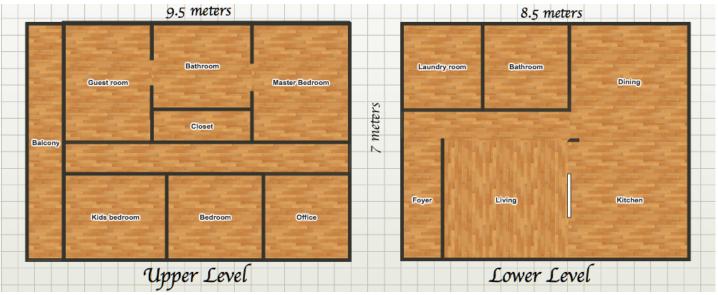

# 1B: Director/Full Time Staff House

# Whole Sponsorship - \$33,000

## Sponsor a Level:

1st Level - \$15,500

2<sup>nd</sup> Level - \$17,500

### **Sponsor a Space:**

Kitchen - \$3,000

Dining - \$3,000

Living & Foyer - \$4,500

Office - \$2,000

Bathroom - \$2,250 (x2)

Bedrooms - \$2,500 (x4)

Balcony - \$2,000

Laundry, Closet & Hallway - \$4,000