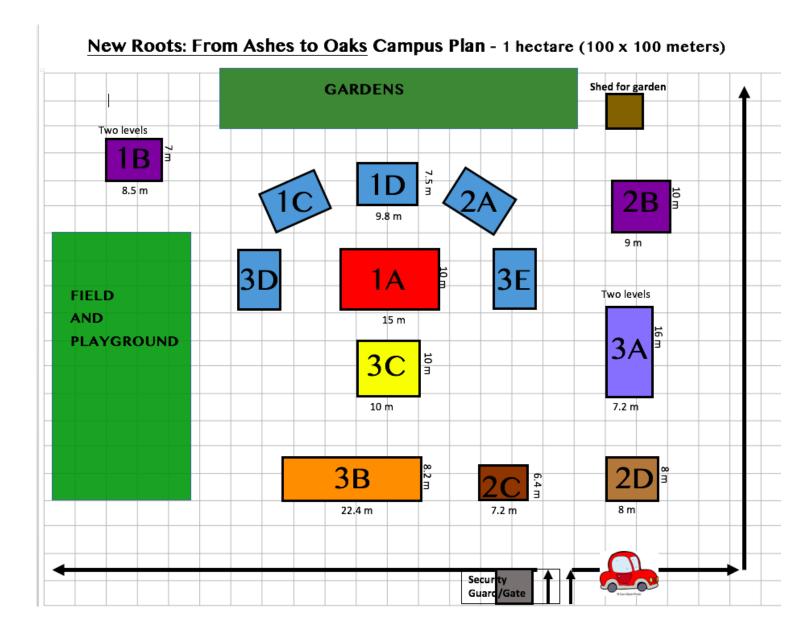

# **NEW ROOTS: From Ashes to Oaks**

A campus-style compound which will house up to 56 girls and will include staff/volunteer housing, a school building, a workshop, and other income-generating projects

# **Building Phases**

Phase 1: Multipurpose Building, Full Time Staff, 2 Family Units

Phase 2: Family Unit, Long Term Volunteers Housing, Offices, Workshop

Phase 3: Short Term Volunteers, Teenage Mother's Housing, School,

Chapel, 2 Family Units

PHASE 1:

# 1A: Multipurpose Building

Whole Sponsorship - \$44,000

<u>OR</u>

# 1B: Director/Full Time Staff House

# 1C: Family Unit #1

# 1D: Family Unit #2