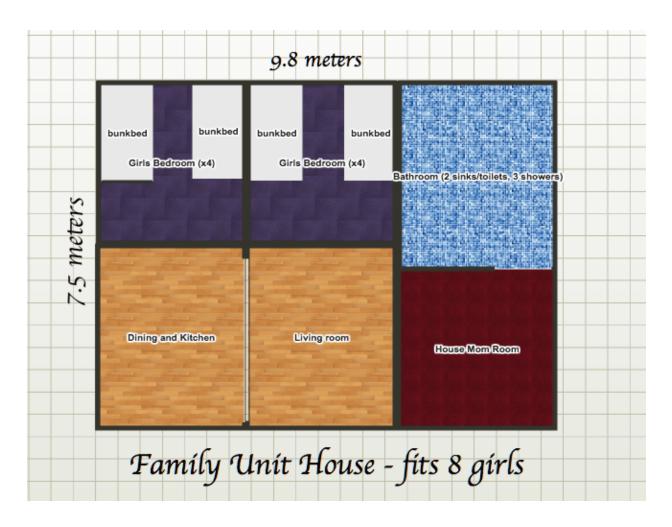

# 1C: Family Unit #1

## Whole Sponsorship - \$21,500

#### OR

## **Sponsor a Space:**

1 Bunk Bedroom - \$1,600 (x4)

½ Bathroom - \$1,800 (x2)

House Mom's Room & Bathroom - \$4,000

Dining - \$3,000

Kitchen - \$1,500

Living - \$3,000